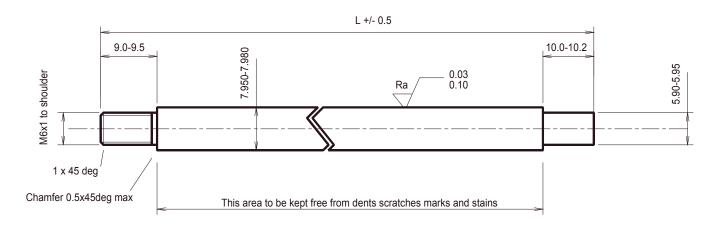

Break all sharp edges

**Technical Information** 

Material: S45C
Treatment: QPQ Nitriding Treatment
Hardness: HV 0.1/15>430
Corrosion resistance: better than 144 hrs

Part Number given by 08-01-07-L, where 'L' = overall length of piston rod

| Material: S45C  | Title: Piston Rod 8mm      |
|-----------------|----------------------------|
| Finish: Nitride | Drawing Number: 08-01-07-L |